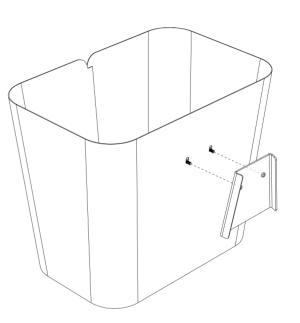

1. For Hold Wall, skrew and fix the wall bracket to the back of the bin.

Page 5

Mounting instructions - Hold

Mounting instructions - Hold