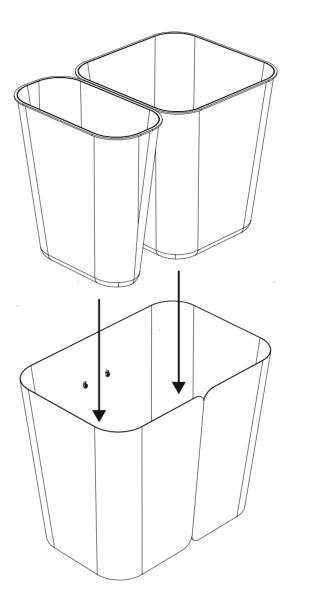

### PLACE CONTAINER AND LID

Select Hold, Floor or Wall version.

Place the inner container in the bin. Finally, place the lid on top of the container.

Mounting instructions - Hold

Mounting instructions - Hold