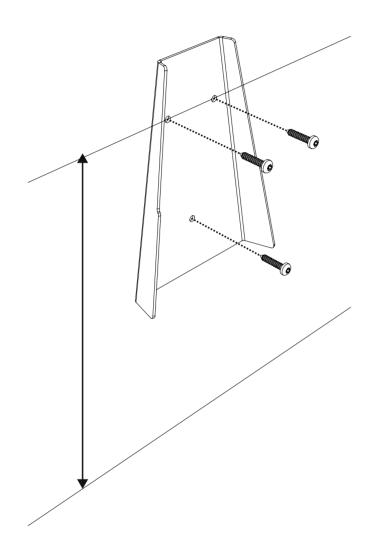

## FOR WALL MOUNT: INSTALL AS SHOW 2

# FOR WALL MOUNT: INSTALL AS SHOW 3

2. Measure on the wall where the wall bracket should sit, fix the bracket to the wall.

3. Hook Hold to the wall bracket.