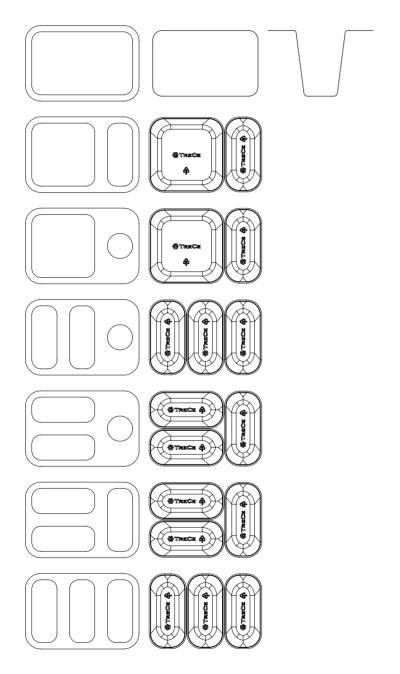

### CHOOSE LID AND CONTAINER

### FOR WALL MOUNT: INSTALL AS SHOW 1

**Select the lid** (seven versions available). The narrow-framed lid is only used together with a bag holder. **Choose the inner container that fits and matches** the lid's inlet.