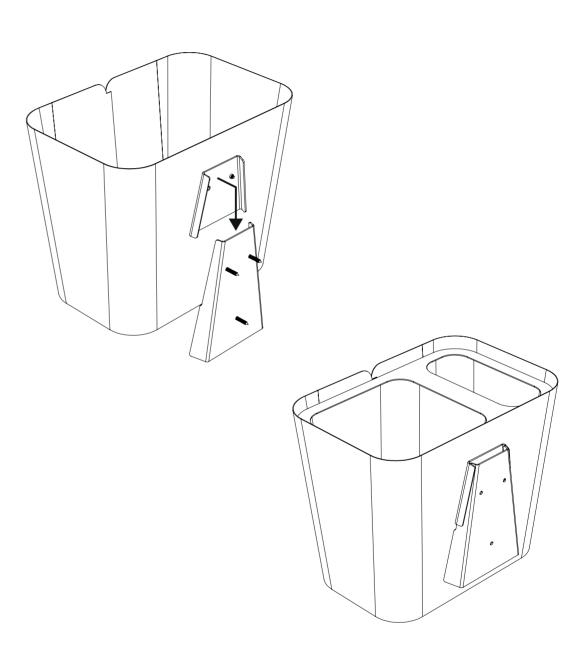

1. For Hold Wall, skrew and fix the wall bracket to the back of the bin.

Page 5

Mounting instructions - Hold

Mounting instructions - Hold