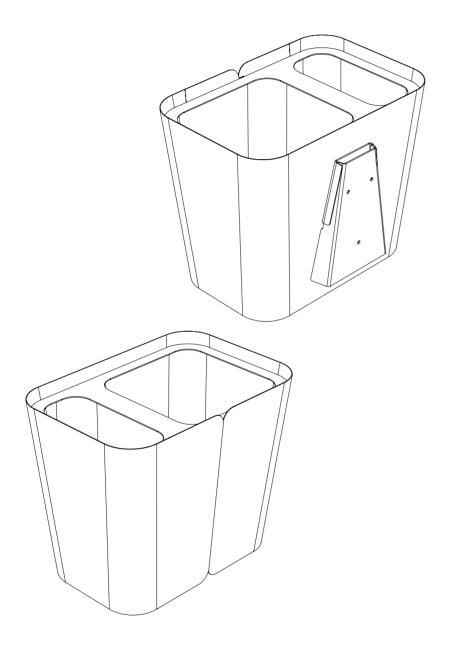

1. For Hold Wall, skrew and fix the wall bracket to the back of the bin.

Page 5

Mounting instructions - Hold

Mounting instructions - Hold