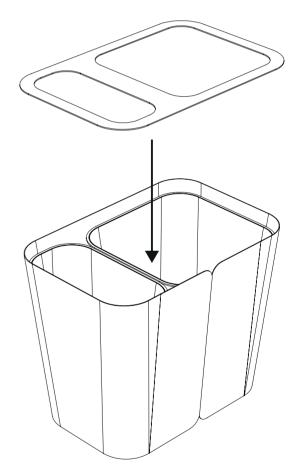

### PLACE CONTAINER AND LID

Select Hold, Floor or Wall version.

Place the inner container in the bin. Finally, place the lid on top of the container.

Mounting instructions - Hold

Mounting instructions - Hold